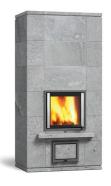

# **HESTIA SOLO 180**

912 HESTIA SOLO 180

HESTIA SOLO 180-1

## PRODUCT NUMBER:

| Product           | Product number | Weight kg | Height mm |
|-------------------|----------------|-----------|-----------|
| HESTIA SOLO 180   | 25180          | 1670      | 1824      |
| HESTIA SOLO 180-1 | 2S180-1        | 1685      | 1824      |
| HESTIA SOLO 180 G | 2S180G         | 1725      | 1824      |