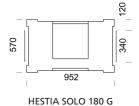

## PRODUCT NUMBER:

| Product           | Product number | Weight kg | Height mm |
|-------------------|----------------|-----------|-----------|
| HESTIA SOLO 180   | 25180          | 1670      | 1824      |
| HESTIA SOLO 180-1 | 2S180-1        | 1685      | 1824      |
| HESTIA SOLO 180 G | 2S180G         | 1725      | 1824      |

#### PRODUCT INFORMATION

|                                     | BAKING<br>BAKING |               | FIREWOOD                                |                                  |                                  |                                 | MAX. FLUE<br>TEMPERA-<br>TURE IN<br>SECURITY<br>TEST |                    |                      |                   |
|-------------------------------------|------------------|---------------|-----------------------------------------|----------------------------------|----------------------------------|---------------------------------|------------------------------------------------------|--------------------|----------------------|-------------------|
|                                     | Width<br>[mm]    | Depth<br>[mm] | Length<br>fireplace /<br>cooker<br>[cm] | Max<br>amount of<br>wood<br>[kg] | Length<br>baking<br>oven<br>[cm] | Flue gas<br>temperature<br>[°C] | Min. flue<br>draught [Pa]                            | Mass flow<br>[g/s] | Flue<br>connection Ø | Temperature<br>°C |
| Hestia Solo 180 / Hestia Solo 180 G | 384              | 356           | 33                                      | 16                               | -                                | 208                             | -12                                                  | 17                 | 160                  | 295               |