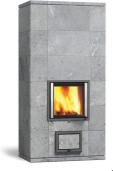

# **HESTIA SOLO 180**





912 HESTIA SOLO 180









HESTIA SOLO 180-1



## PRODUCT INFORMATION:

Thermal energy: 59 kWh
Energy efficiency: 86 %
CO%: 0,09 %

Heat storage capacity:

100% after 6,6 hours 50% after 22,0 hours 25% after 35,5 hours

## PRODUCT NUMBER:

| Product           | Product number | Weight kg | Height mm |
|-------------------|----------------|-----------|-----------|
| HESTIA SOLO 180   | 25180          | 1670      | 1824      |
| HESTIA SOLO 180-1 | 2S180-1        | 1685      | 1824      |
| HESTIA SOLO 180 G | 2S180G         | 1725      | 1824      |

#### **NEEDED FOR ASSEMBLY:**

\* Mortar 1 x 25 kg (not included in NunnaUuni delivery)

#### NOTE!

See the product pictures of PL and glass models (G) from the 3pdf!

#### PRODUCT INFORMATION

|                                     | BA