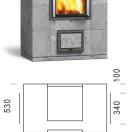

## PRODUCT NUMBER:

| Product           | Product number | Weight kg | Height mm |
|-------------------|----------------|-----------|-----------|
| HESTIA SOLO 180   | 25180          | 1670      | 1824      |
| HESTIA SOLO 180-1 | 2S180-1        | 1685      | 1824      |
| HESTIA SOLO 180 G | 2S180G         | 1725      | 1824      |