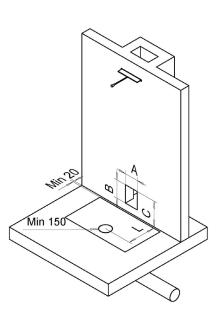

#### **FLUE CONNECTION TABLE**

|                                     | RECOMMENDED FLUE [mm] |                    |                    |            | FLUE CONNECTION MEASUREMENTS [mm] |     |     | INCOMING AIR                            |                         |        |                             |
|-------------------------------------|-----------------------|--------------------|--------------------|------------|-----------------------------------|-----|-----|-----------------------------------------|-------------------------|--------|-----------------------------|
|                                     | approx.<br>150x150    | approx.<br>150x200 | approx.<br>150x300 | round<br>Ø | [A]                               | [B] | [C] | Incoming air pipe<br>location<br>L [mm] | Replacement<br>air unit | HRT    | Burning air<br>approx. m³/h |
| Hestia Solo 180 / Hestia Solo 180 G | -                     | х                  | х                  | 160-210    | 150-180                           | 250 | 350 | 370                                     | -                       | 920006 | 70-100                      |

A damper designed for adjusting the draft is always recommended for a flue connection or flue. In the picture you can see the Finnish version.