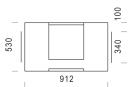

# **HESTIA SOLO 180**

912 HESTIA SOLO 180

HESTIA SOLO 180-1

#### PRODUCT INFORMATION

|                                     | BAKING<br>BAKING |               | FIREWOOD                                |                                  |                                  |                                 | MAX. FLUE<br>TEMPERA-<br>TURE IN<br>SECURITY<br>TEST |                    |                      |                   |
|-------------------------------------|------------------|---------------|-----------------------------------------|----------------------------------|----------------------------------|---------------------------------|------------------------------------------------------|--------------------|----------------------|-------------------|
|                                     | Width<br>[mm]    | Depth<br>[mm] | Length<br>fireplace /<br>cooker<br>[cm] | Max<br>amount of<br>wood<br>[kg] | Length<br>baking<br>oven<br>[cm] | Flue gas<br>temperature<br>[°C] | Min. flue<br>draught [Pa]                            | Mass flow<br>[g/s] | Flue<br>connection Ø | Temperature<br>°C |
| Hestia Solo 180 / Hestia Solo 180 G | 384              | 356           | 33                                      | 16                               | -                                | 208                             | -12                                                  | 17                 | 160                  | 295               |